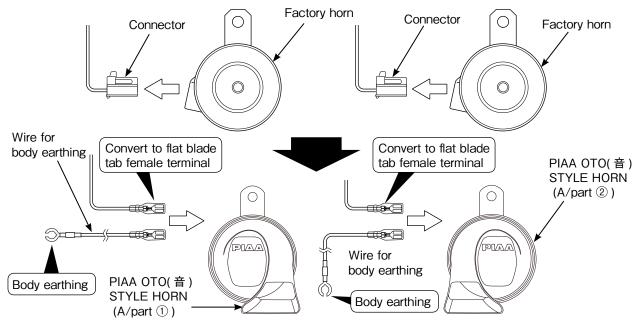

#### B. 2 factory horns installed. Each horn has 1 connector.

Remove connector from factory horn. Convert the factory horn's terminal to a flat blade tab female terminal. Connect the converted terminal to the upper terminal of PIAA OTO (音) STYLE HORN.
 Connect the lower terminal of PIAA OTO (音) STYLE HORN to vehicle's chases ground (-). (Body earthing) ※ Wires earthing is not included in kit.