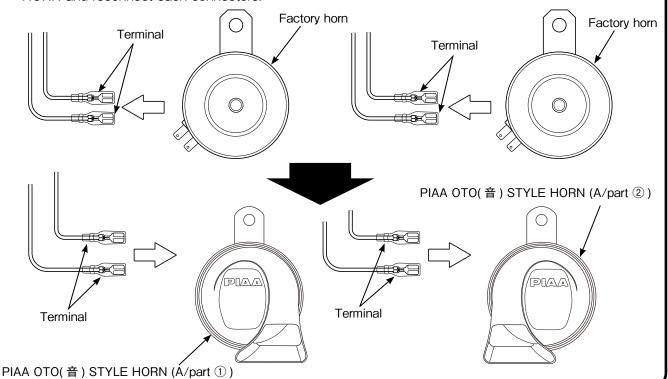

#### A. 2 factory horns installed. Each horn has 2 connectors.

Remove both connectors from factory horn's terminal. Replace factory horn to PIAA OTO 音 STYLE HORN and reconnect each connectors.