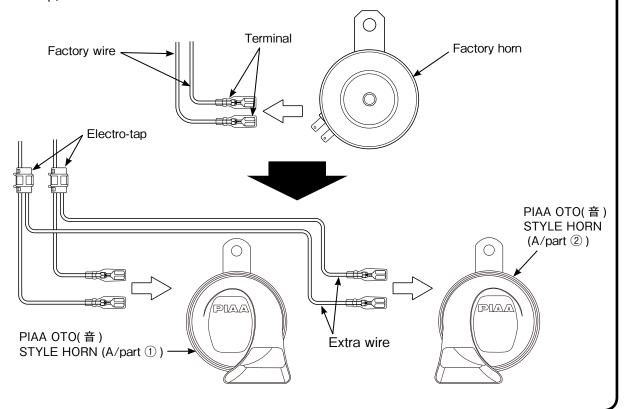

### D. 1 factory horn installed. Factory horn has 2 connectors.

Remove connector from factory horn. Use an electro-tap to divide vehicle's wire to 2 wires.
 Reconnect each connectors.

\* electro-tap, extra wires are not included in kit.