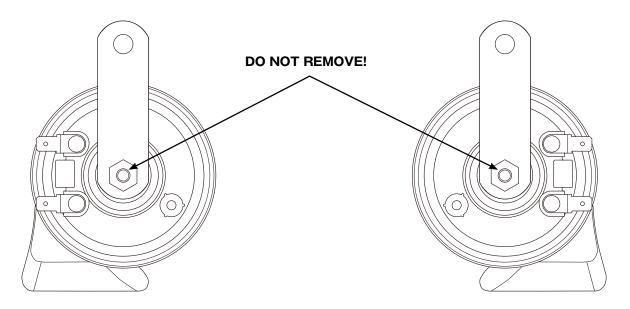

### · A CAUTION

- Do not remove or alter the screw or the bracket on the back side of the horn.
   Doing so may alter or disable the performance.
- 2. Install the horn to an angle the horn's opening section faces down.
- 3. Do not install and wire the PIAA OTO (音) STYLE HORN so it will work together with the factory installed horn. Doing so may overload the circuit or may exceed local horn noise regulations.
- 4. Install PIAA OTO (音) STYLE HORN to a location that will not get direct water spray or dust.
- 5. Install PIAA OTO (音) STYLE HORN to a location that is away from hot engine components.
- 6. Do not paint or apply any type on chrome painting or powder coating to PIAA OTO 音 STYLE HORN. Doing so may alter the tone or function of the horn.

The nut can be loosened to rotate and adjust the bracket position.

The bolt and nut is rust-proof coated. Coating will be less effective once the nut is loosened.