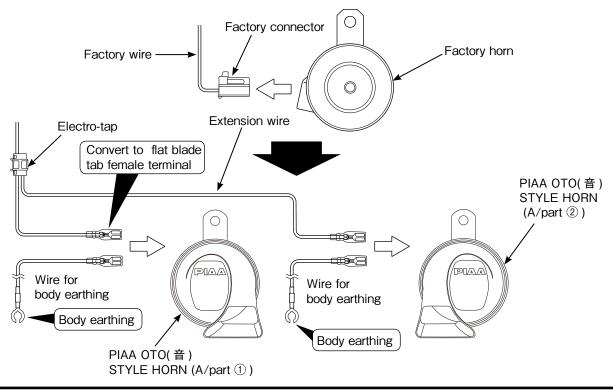

### C. 1 factory horn installed. Factory horn has 1 connector.

Remove connector from factory horn. Use an electro-tap to divide vehicle's wire to 2 wires. Convert the factory horn's terminal to a flat blade tab female terminal.
 Connect the converted terminal to the upper terminal of PIAA OTO (音) STYLE HORN. Connect the lower terminal of PIAA OTO (音) STYLE HORN to vehicle's chases ground (-). (Body earthing)
 ※ electro-tap, Wires for earthing and extension are not included in kit.